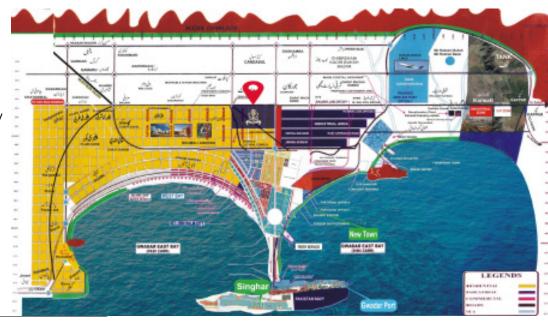

The updated Gwadar
Development Authority (GDA)
master plan map now
incorporates a clearly marked
Naval Anchorage Housing
Scheme in Gwadar. As noticeably
indicated in the master plan, six
main avenues crosses through
the Anchorage Land.

**Location Map** 

You can **get a Plot on 3 Years Easy Installments** in Naval Anchorage Gwadar, without the hassle of balloting. No need to stand in long queues to grab forms and wait for the balloting results.